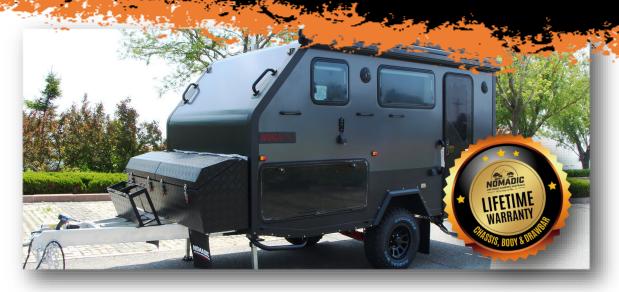

# **NORCA-14 Couples Escape**

Tare: 1880kg

ATM: 2500kg

Ball: 135kg

Width: 2.25m (with awning)

Length: 6.35m (End to end)

Height: 2.65m (closed with ac)

### LIGHT WEIGHT & PERFECT FOR COUPLES

The action packed lightweight **NORCA-14** is ready to take the most avid adventurers further. If simplicity is what you seek then look no further. No folding out beds means set-up is a breeze.

A Huge External Kitchen, North South Master Bed & Internal Ensuite are just some of the crowing features.

Internal

External

400w +

400w

Capacity

External

Kitchen &