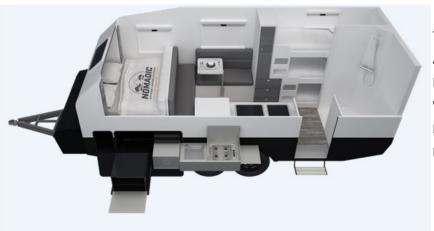

# **NORCA-14 Couples Escape**

Tare: 1880kg

ATM: 2500kg

Ball: 135kg

Width: 2.25m (with awning)

Length: 6.35m (End to end)

Height: 2.65m (closed with ac)

### LIGHT WEIGHT & PERFECT FOR COUPLES

The action packed lightweight **NORCA-14** is ready to take the most avid adventurers further. If simplicity is what you seek then look no further. No folding out beds means set-up is a breeze.

A Huge External Kitchen, North South Master Bed & Internal Ensuite are just some of the crowing features.

Internal

External

400w +

400w

Capacity

External

Kitchen &

gas burner

200L Fresh

& 1201

Reverse Cycle Aircon powered off Inverter

Internal 45I Fridge Plus External

### POWER BOOST+ OFFGRID PACKAGE INCLUDES:

- → HUGE 2000W Inverter + 4000W BOOST connected to all points & AC
- → 400AH LiFePO4 Battery by Projecta
- → 100v/40amp Solar Regulator by Projecta fed by 400w glass panels
- → IDCx DCDC charger with separate solar & Car charging