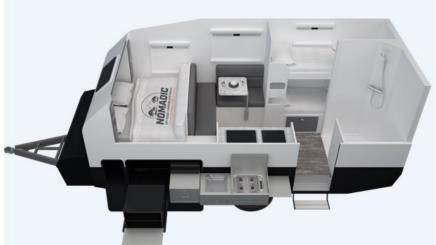

### LIGHT WEIGHT & PERFECT FOR COUPLES

The action packed lightweight **NORCA-14** is ready to take the most avid adventurers further. If simplicity is what you seek then look no further. No folding out beds means set-up is a breeze.

A Huge External Kitchen, North South Master Bed & Internal Ensuite are just some of the crowing features.

Internal

External

400w +

400w

Capacity

External

Kitchen &

gas burner

200L Fresh

& 1201

Reverse Cycle Aircon powered off Inverter

Internal 45I Fridge Plus External

### POWER BOOST+ OFFGRID PACKAGE INCLUDES:

- → HUGE 2000W Inverter + 4000W BOOST connected to all points & AC
- → 400AH LiFePO4 Battery by Projecta
- → 100v/40amp Solar Regulator by Projecta fed by 400w glass panels
- → IDCx DCDC charger with separate solar & Car charging