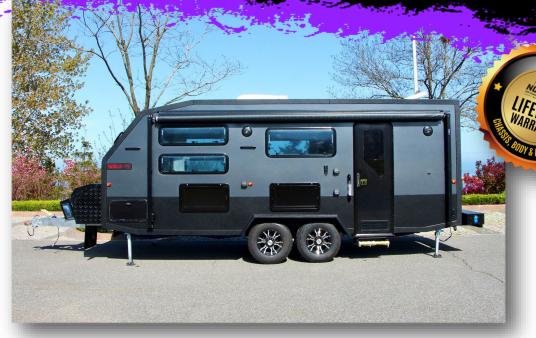

# **NORCA-16 Couples Escape**

Tare: 2240kg

ATM: 2990kg

Ball: 140kg

Width: 2.25m (with awning)

Length: 7.25m (End to end)

Height: 3.05m (closed with ac)

# NARROW-BODY HYBRID CARAVAN

"It just ticks so many boxes. Comfortable interior, nice to tow, easy to use and because of how easy it is, we use it more."

The NORCA-16 is the ultimate couples escape van. Packed with modern features that make getting off the beaten track a luxury including huge master bed, separate lounge, internal & external cooking, seperete toilet & shower plus an internal 175l fridge.

Simple to use and a pleasure to come home too. Find out what all the fuss is about...

Interna

Capacity

Internal

Cooking

200L Fresh

& 120L

Reverse Cycle

Aircon pow-

ered off

Ready

175L Internal