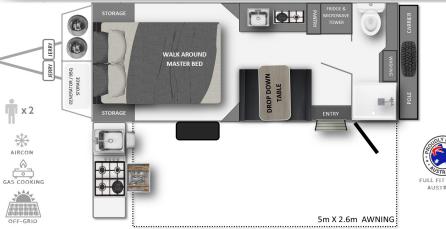

# **NORCA-16 Couples Escape**

Tare: 2240kg

ATM: 2990kg

Ball: 140kg

Width: 2.25m (with awning)

Length: 7.25m (End to end)

Height: 3.05m (closed with ac)

# NARROW-BODY HYBRID CARAVAN

"It just ticks so many boxes. Comfortable interior, nice to tow, easy to use and because of how easy it is, we use it more."

The NORCA-16 is the ultimate couples escape van. Packed with modern features that make getting off the beaten track a luxury including huge master bed, separate lounge, internal & external cooking, seperete toilet & shower plus an internal 175l fridge.

Simple to use and a pleasure to come home too. Find out what all the fuss is about...

Interna

Capacity

Internal

Cooking

200L Fresh

& 120L

Reverse Cycle

Aircon pow-

ered off

Ready

175L Internal