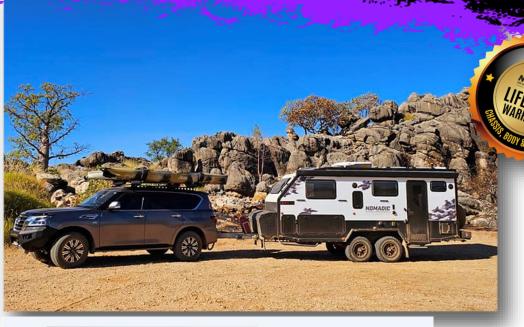

# **NORCA-14 Couples Escape**

Tare: 1880kg

ATM: 2500kg

Ball: 135kg

Width: 2.25m (with awning)

Length: 6.35m (End to end)

Height: 2.65m (closed with ac)

### LIGHT WEIGHT & PERFECT FOR COUPLES

The action packed lightweight **NORCA-14** is ready to take the most avid adventurers further. If simplicity is what you seek then look no further. No folding out beds means set-up is a breeze.

A Huge External Kitchen, North South Master Bed & Internal Ensuite are just some of the crowing features.

Internal

External

400w +

400w

Capacity

External

Kitchen &