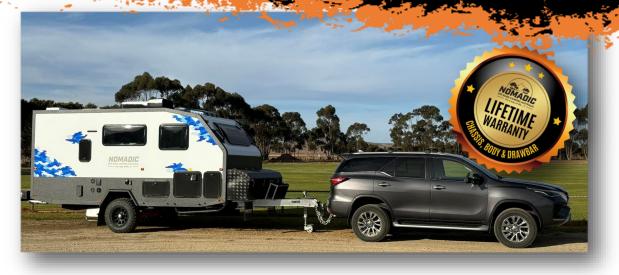

# **NORCA-14 Couples Escape**

Tare: 1880kg

ATM: 2500kg

Ball: 135kg

Width: 2.25m (with awning)

Length: 6.35m (End to end)

Height: 2.65m (closed with ac)

### LIGHT WEIGHT & PERFECT FOR COUPLES

The action packed lightweight **NORCA-14** is ready to take the most avid adventurers further. If simplicity is what you seek then look no further. No folding out beds means set-up is a breeze.

A Huge External Kitchen, North South Master Bed & Internal Ensuite are just some of the crowing features.

Internal

External

400w +

400w

Capacity

External

Kitchen &