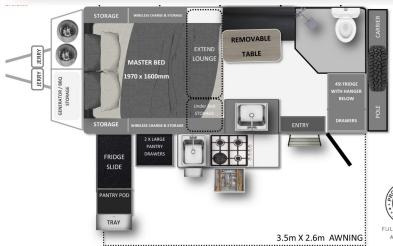

# **NORCA-16 Double Bunk**

Tare: 2190kg ATM: 2990kg

ATM: 2990kg

Ball: 140kg

 $Width: 2.25m \ (\text{with awning})$ 

Length: 7.25m (End to end)

Height: 3.05m (closed with ac)

### THIS IS THE PERFECT AUSSIE FAMILY VAN

When large bunks for a growing family is needed then look no further then the **NORCA-16** with Double Bunks. Both Bunks are 2m Long and allow easy access for kids of all ages. Add to this a huge external kitchen, loads of storage, separate dinette, huge master bed and large internal ensuite.