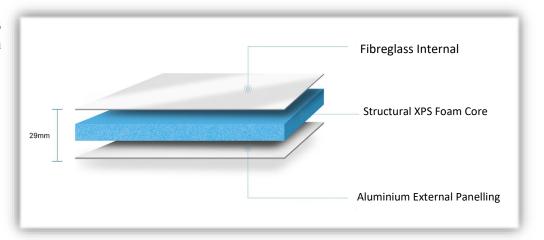

# <u>Lighter Weight = Better Fuel Efficiency...</u>

All Nomadic Off-Road Campers & Caravans are built using the latest **XPS** Foam Core Panelling & Honey Comb Flooring technology promoting a significant reduction in overall weight when compared to traditional methods.

Lightweight, fuel-efficient caravans represent a significant advancement in sustainable travel, offering numerous benefits for touring enthusiasts.

The reduction in weight means less power is required for towing, which directly lowers fuel consumption and **reduces travel expenses.** 