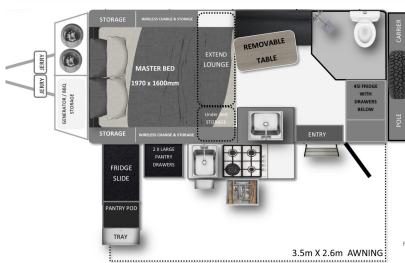

# **NORCA-14 Couples Escape**

Tare: 1880kg

ATM: 2500kg

Ball: 135kg

Width: 2.25m (with awning)

Length: 6.35m (End to end)

Height: 2.65m (closed with ac)

### LIGHT WEIGHT & PERFECT FOR COUPLES

The action packed lightweight **NORCA-14** is ready to take the most avid adventurers further. If simplicity is what you seek then look no further. No folding out beds means set-up is a breeze.

A Huge External Kitchen, North South Master Bed & Internal Ensuite are just some of the crowing features.

Internal

External

400w +

400w

Capacity

External

Kitchen &

gas burner

200L Fresh

& 1201

Reverse Cycle Aircon powered off Inverter

Internal 45I Fridge Plus External

### POWER BOOST+ OFFGRID PACKAGE INCLUDES:

- → HUGE 2000W Inverter + 4000W BOOST connected to all points & AC
- → 400AH LiFePO4 Battery by Projecta
- → 100v/40amp Solar Regulator by Projecta fed by 400w glass panels
- → IDCx DCDC charger with separate solar & Car charging