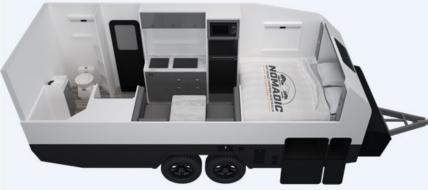

A Huge External Kitchen, North South Master Bed & Internal Ensuite are just some of the crowing features.

Internal

External

400w +

400w

Capacity

External

Kitchen &

gas burner

200L Fresh

& 1201

Reverse Cycle Aircon powered off Inverter

Internal 45I Fridge Plus External

### POWER BOOST+ OFFGRID PACKAGE INCLUDES:

- → HUGE 2000W Inverter + 4000W BOOST connected to all points & AC
- → 400AH LiFePO4 Battery by Projecta
- → 100v/40amp Solar Regulator by Projecta fed by 400w glass panels
- → IDCx DCDC charger with separate solar & Car charging