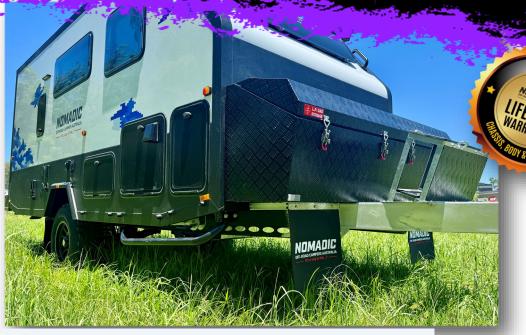

# NOMADIC

**OFF-ROAD CAMPERS AUSTRALIA** 

It's a way of life...!!

Nomadic Off-road Campers... 🔱

# <u>Lighter Weight = Better Fuel Efficiency...</u>

All Nomadic Off-Road Campers & Caravans are built using the latest **XPS** Foam Core Panelling & Honey Comb Flooring technology promoting a significant reduction in overall weight when compared to traditional methods.

# What we do better then others...

In today's crowded market, it's crucial for customers to see past enticingly low prices and prioritise the essential features of a caravan that ensure a safe and reliable journey. **Focus on quality and durability** - key factors that guarantee your caravan will take you to your destination and back, without compromise.