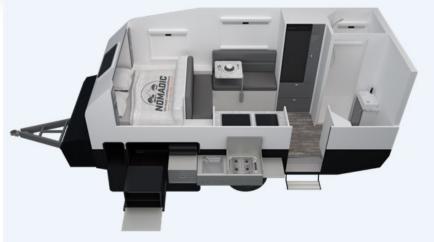

### LIGHT WEIGHT & PERFECT FOR COUPLES

The action packed lightweight **NORCA-14** is ready to take the most avid adventurers further. If simplicity is what you seek then look no further. No folding out beds means set-up is a breeze.

A Huge External Kitchen, North South Master Bed & Internal Ensuite are just some of the crowing features.

Internal

External

400w +

400w

Capacity

External

Kitchen &